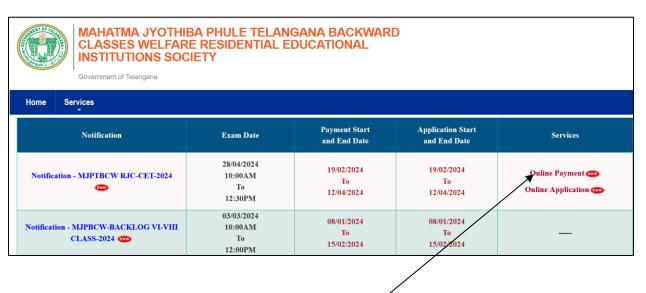

# **Procedure:**

The Candidate needs to click on the URL to explore the website. By clicking the website, the user will be navigated to the MJPTBCWREIS RJC-2024.

- The user needs to click on the "Online Payment Link" in the services section. The system will navigate to the payment form. This link will be enabled/displayed only in the duration specified.
- All the fields are mandatory in the page. The candidate needs to fill all the fields carefully to avoid any confusion.

After successful payment the candidate needs to go to "Home page" for accessing the "Online Application" form.

| Jser Manual                                                                         |                                                     |                               | MJPTBCWREIS                       | SRJC Admissions -20                              |
|-------------------------------------------------------------------------------------|-----------------------------------------------------|-------------------------------|-----------------------------------|--------------------------------------------------|
| The user needs to click of                                                          | on the <u>"<b>Online</b> /</u>                      | Application Link"             | provided on the h                 | ome page.                                        |
| MAHATMA JYOTHIBA<br>CLASSES WELFARE<br>INSTITUTIONS SOCI<br>Government of Telangana | <b>RESIDENTIAL E</b>                                | GANA BACKWAR<br>DUCATIONAL    | D                                 |                                                  |
| Home Services                                                                       |                                                     |                               | $\sim$                            |                                                  |
| Home Services                                                                       | Exam Date                                           | Payment Start<br>and End Date | Application Start<br>and End Date | Services                                         |
| · ·                                                                                 | Exam Date<br>28/04/2024<br>10:00AM<br>To<br>12:30PM |                               |                                   | Services<br>Online Payment<br>Online Application |